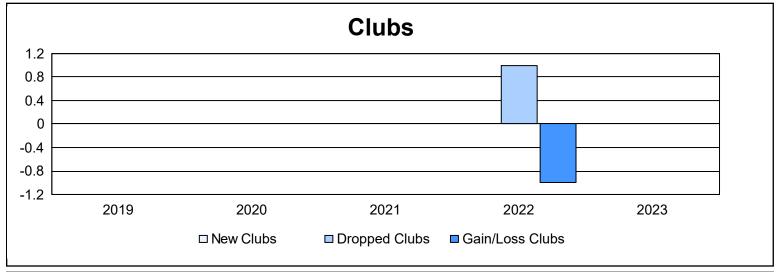

District U 3 As of June 2023 Cumulative

| Year      | New<br>Clubs | Dropped<br>Clubs | Gain/<br>Loss<br>Clubs | New<br>Members | Charter<br>Members | Reinstate<br>Members | Transfer<br>Members | Total<br>Member<br>Added | Total<br>Members<br>Dropped | Gain/<br>Loss<br>Members |
|-----------|--------------|------------------|------------------------|----------------|--------------------|----------------------|---------------------|--------------------------|-----------------------------|--------------------------|
| 2018-2019 | 0            | 0                | 0                      | 60             | 1                  | 2                    | 2                   | 65                       | 85                          | -20                      |
| 2019-2020 | 0            | 0                | 0                      | 52             | 0                  | 2                    | 0                   | 54                       | 64                          | -10                      |
| 2020-2021 | 0            | 0                | 0                      | 27             | 0                  | 3                    | 1                   | 31                       | 77                          | -46                      |
| 2021-2022 | 0            | 1                | -1                     | 62             | 0                  | 2                    | 1                   | 65                       | 84                          | -19                      |
| 2022-2023 | 0            | 0                | 0                      | 57             | 1                  | 3                    | 5                   | 66                       | 87                          | -21                      |
| Average   | 0            | 0                | 0                      | 52             | 0                  | 2                    | 2                   | 56                       | 79                          | -23                      |